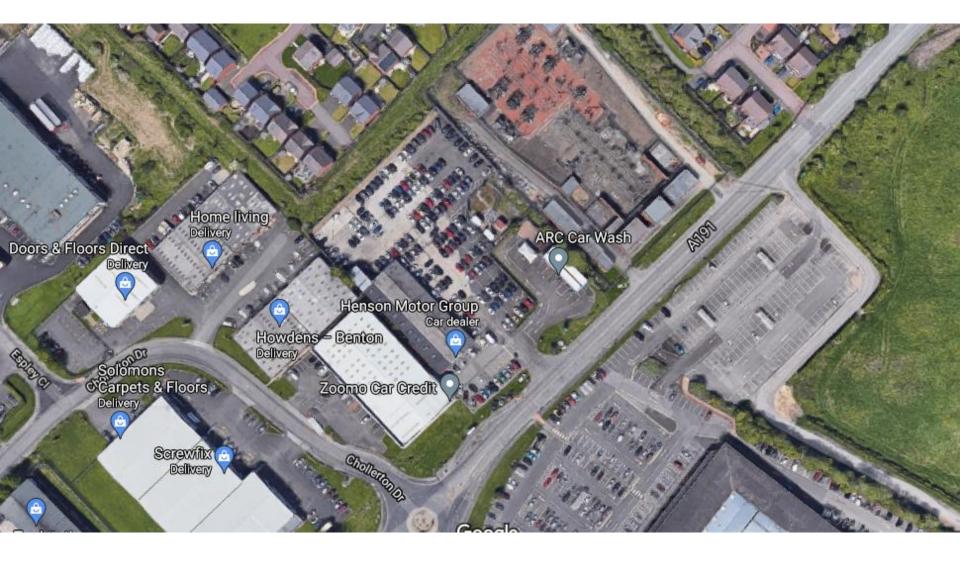

#### 21/01341/FUL

- Location: Henson Motor Group, Benton Square Industrial Estate, Whitley Road, Benton
- <u>Proposal:</u> Demolition of existing building and erection of a building for use as a builders' merchant. (storage, distribution, trade counter, offices and ancillary retail sales)
- <u>Applicant:</u> C/O agent Lichfields
- <u>Ward: Killingworth</u>