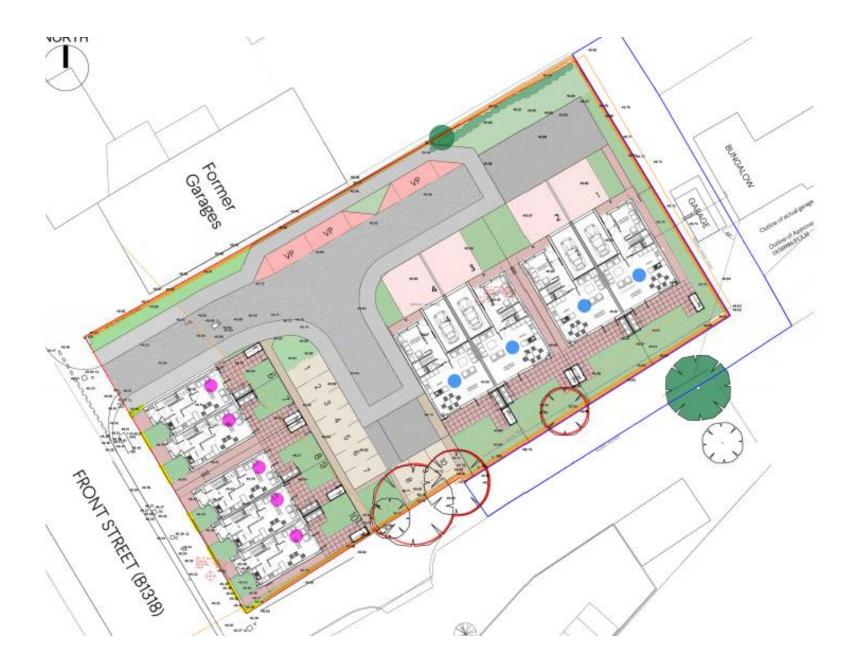

### 21/01171/FUL

- Location: Site Of Former Drift Inn, Front Street, Seaton Burn
- <u>Proposal:</u> Erection of 9no. dwelling houses. (resubmission)
- <u>Applicant:</u> Northumbria Vehicles
- <u>Ward:</u> Weetslade