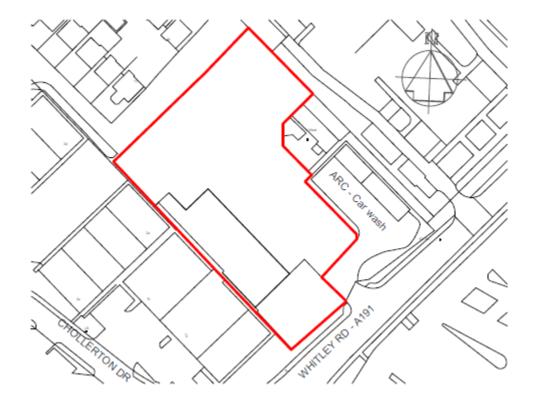

#### 21/01341/FUL

- Location: Henson Motor Group, Benton Square Industrial Estate, Whitley Road, Benton
- <u>Proposal:</u> Demolition of existing building and erection of a building for use as a builders' merchant. (storage, distribution, trade counter, offices and ancillary retail sales)
- <u>Applicant:</u> C/O agent Lichfields
- <u>Ward: Killingworth</u>

FRONT ELEVATION

REAR ELEVATION

SIDE ELEVATION WAREHOUSE

ELEVATION TO WHITLEY ROAD