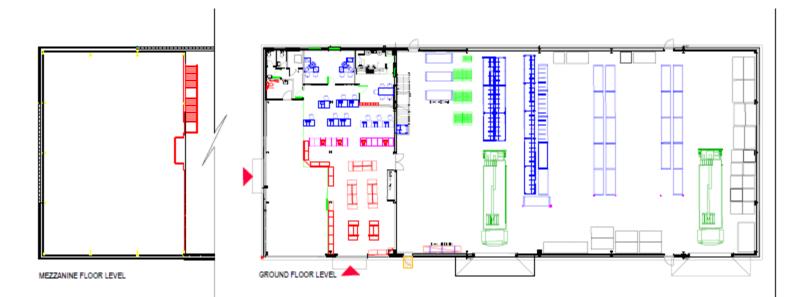

#### 21/01341/FUL

- Location: Henson Motor Group, Benton Square Industrial Estate, Whitley Road, Benton
- <u>Proposal:</u> Demolition of existing building and erection of a building for use as a builders' merchant. (storage, distribution, trade counter, offices and ancillary retail sales)
- <u>Applicant:</u> C/O agent Lichfields
- <u>Ward: Killingworth</u>