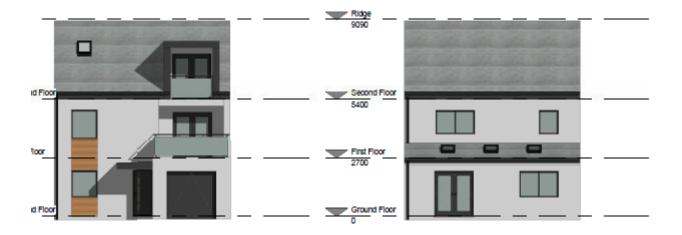

### 21/01171/FUL

- Location: Site Of Former Drift Inn, Front Street, Seaton Burn
- <u>Proposal:</u> Erection of 9no. dwelling houses. (resubmission)
- <u>Applicant:</u> Northumbria Vehicles
- <u>Ward:</u> Weetslade