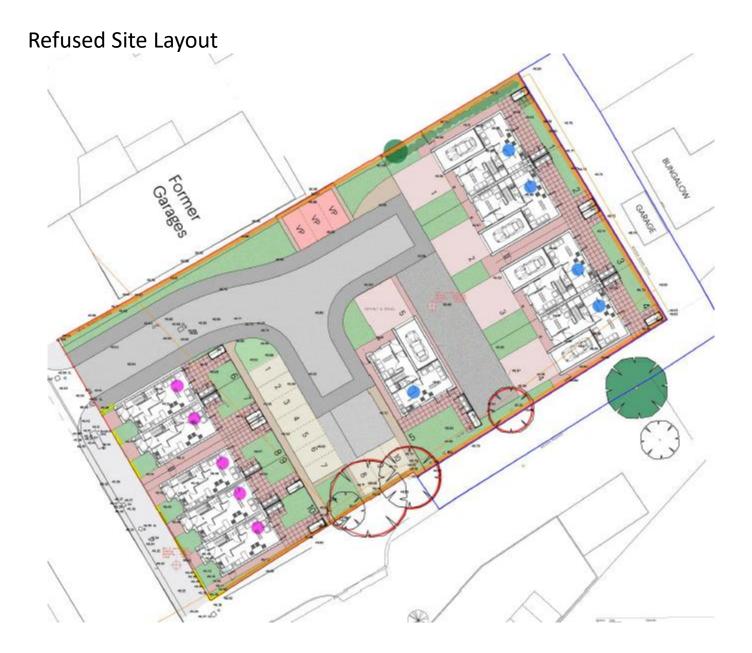

### 21/01171/FUL

- Location: Site Of Former Drift Inn, Front Street, Seaton Burn
- <u>Proposal:</u> Erection of 9no. dwelling houses. (resubmission)
- <u>Applicant:</u> Northumbria Vehicles
- <u>Ward:</u> Weetslade