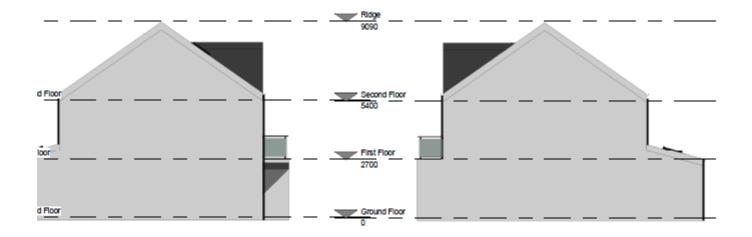

### 21/01171/FUL

- Location: Site Of Former Drift Inn, Front Street, Seaton Burn
- <u>Proposal:</u> Erection of 9no. dwelling houses. (resubmission)
- <u>Applicant:</u> Northumbria Vehicles
- <u>Ward:</u> Weetslade