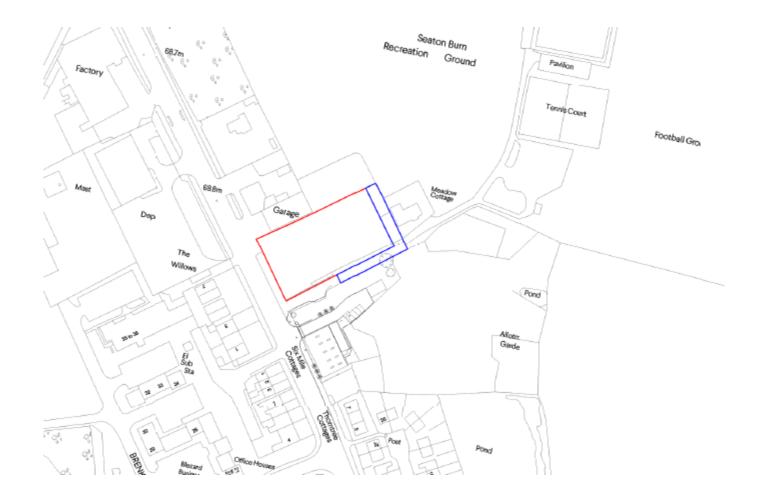

### 21/01171/FUL

- Location: Site Of Former Drift Inn, Front Street, Seaton Burn
- <u>Proposal:</u> Erection of 9no. dwelling houses. (resubmission)
- <u>Applicant:</u> Northumbria Vehicles
- <u>Ward:</u> Weetslade