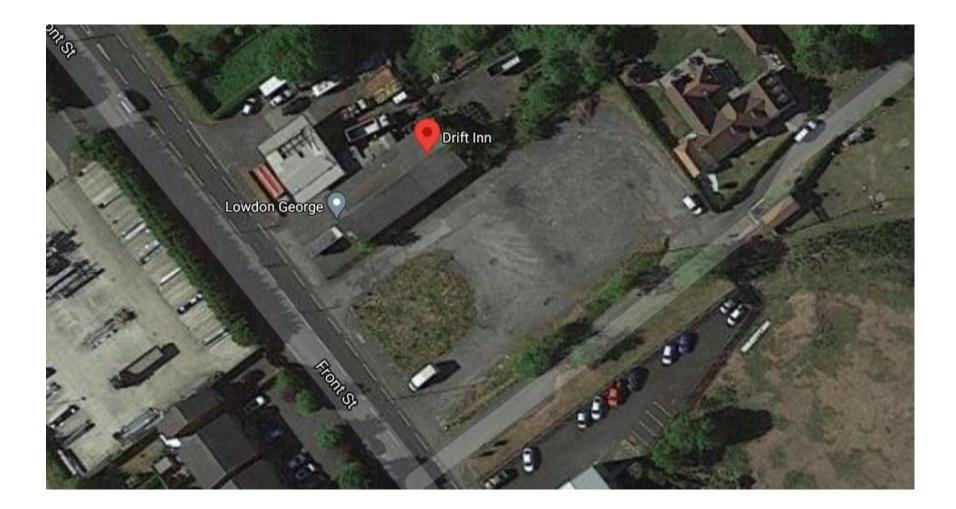

### 21/01171/FUL

- Location: Site Of Former Drift Inn, Front Street, Seaton Burn
- <u>Proposal:</u> Erection of 9no. dwelling houses. (resubmission)
- <u>Applicant:</u> Northumbria Vehicles
- <u>Ward:</u> Weetslade