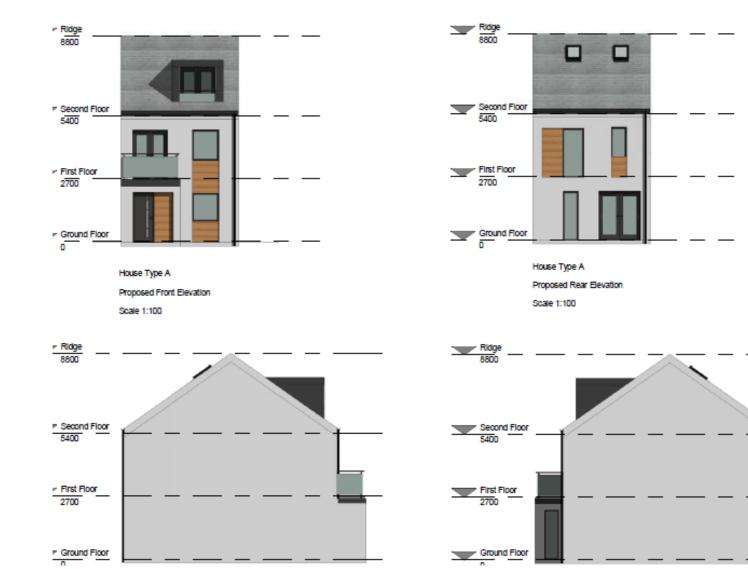

### 21/01171/FUL

- Location: Site Of Former Drift Inn, Front Street, Seaton Burn
- <u>Proposal:</u> Erection of 9no. dwelling houses. (resubmission)
- <u>Applicant:</u> Northumbria Vehicles
- <u>Ward:</u> Weetslade

; nt Elevation House Type C Proposed Rear Elevation

Scale 1:100