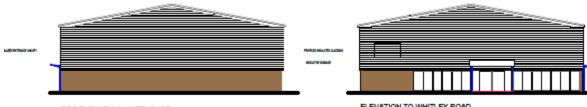

#### 21/01341/FUL

- Location: Henson Motor Group, Benton Square Industrial Estate, Whitley Road, Benton
- <u>Proposal:</u> Demolition of existing building and erection of a building for use as a builders' merchant. (storage, distribution, trade counter, offices and ancillary retail sales)
- <u>Applicant:</u> C/O agent Lichfields
- <u>Ward: Killingworth</u>

FRONT ELEVATION

REAR ELEVATION

SIDE ELEVATION WAREHOUSE

ELEVATION TO WHITLEY ROAD