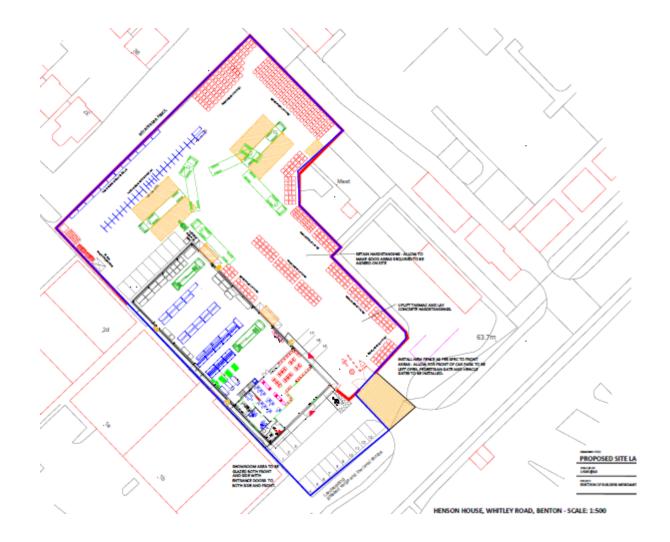

#### 21/01341/FUL

- Location: Henson Motor Group, Benton Square Industrial Estate, Whitley Road, Benton
- <u>Proposal:</u> Demolition of existing building and erection of a building for use as a builders' merchant. (storage, distribution, trade counter, offices and ancillary retail sales)
- <u>Applicant:</u> C/O agent Lichfields
- <u>Ward: Killingworth</u>