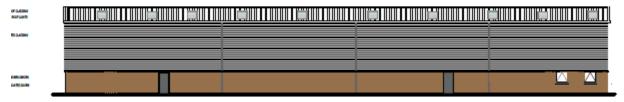

#### 21/01341/FUL

- Location: Henson Motor Group, Benton Square Industrial Estate, Whitley Road, Benton
- <u>Proposal:</u> Demolition of existing building and erection of a building for use as a builders' merchant. (storage, distribution, trade counter, offices and ancillary retail sales)
- <u>Applicant:</u> C/O agent Lichfields
- <u>Ward: Killingworth</u>

FRONT ELEVATION

REAR ELEVATION

SIDE ELEVATION WAREHOUSE

ELEVATION TO WHITLEY ROAD