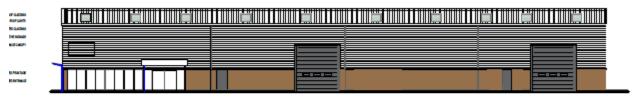

#### 21/01341/FUL

- Location: Henson Motor Group, Benton Square Industrial Estate, Whitley Road, Benton
- <u>Proposal:</u> Demolition of existing building and erection of a building for use as a builders' merchant. (storage, distribution, trade counter, offices and ancillary retail sales)
- <u>Applicant:</u> C/O agent Lichfields
- <u>Ward: Killingworth</u>

FRONT ELEVATION

REAR ELEVATION

SIDE ELEVATION WAREHOUSE

ELEVATION TO WHITLEY ROAD